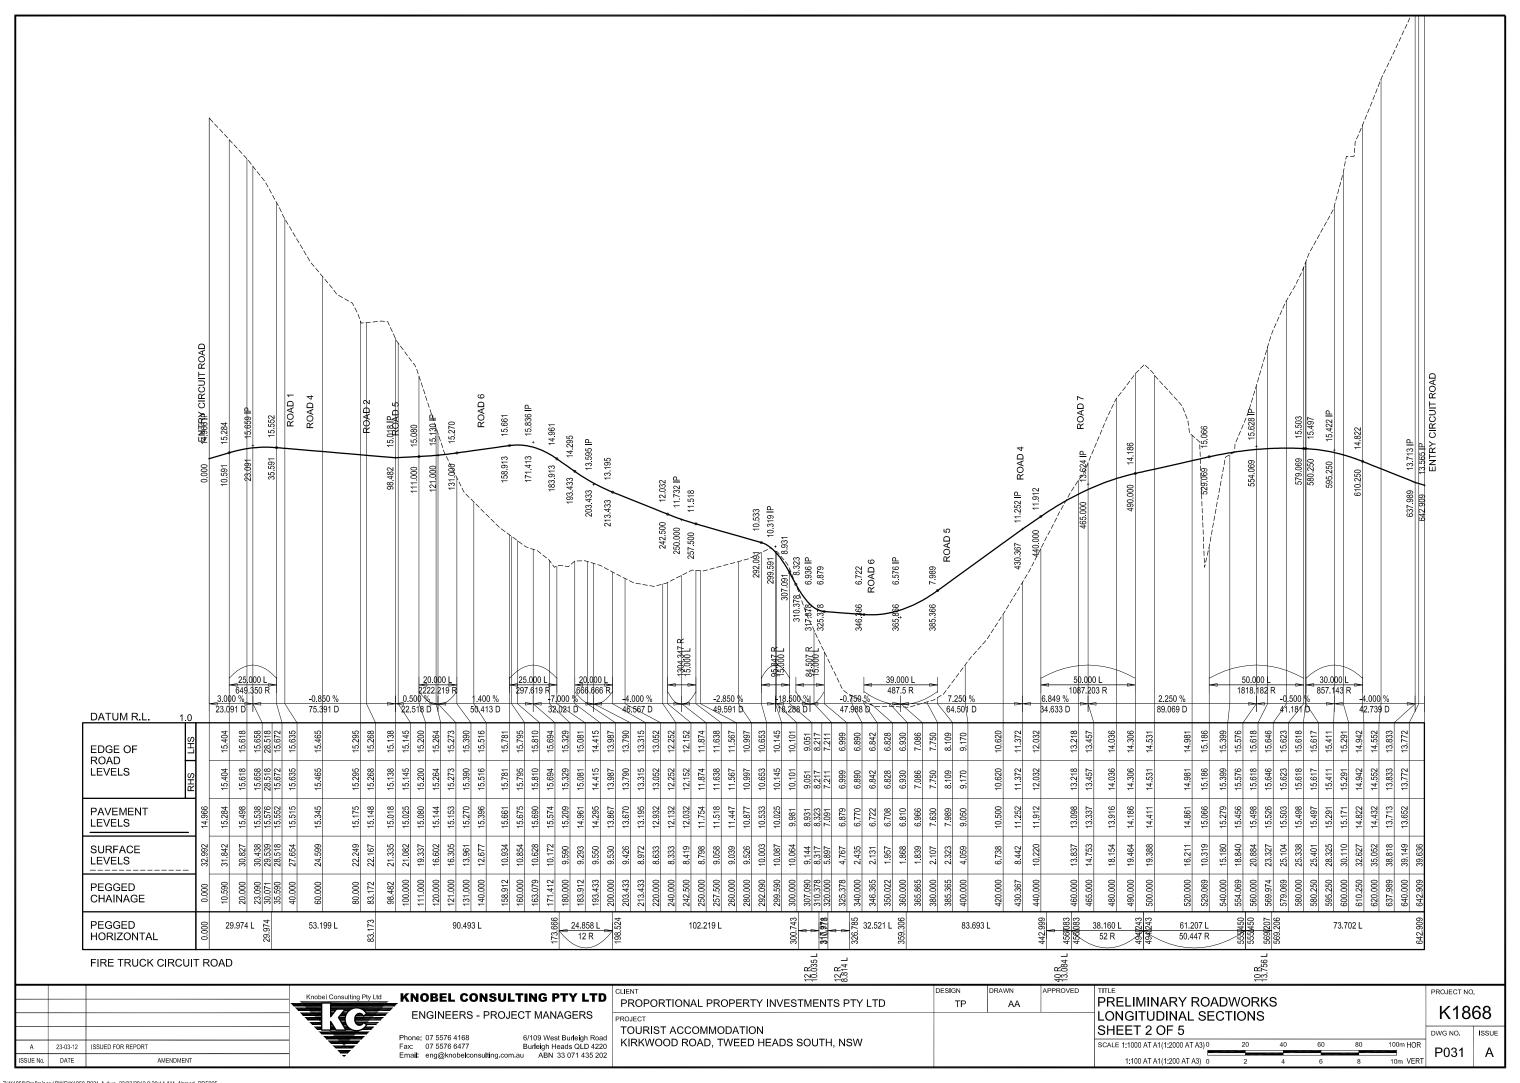

TOURIST ACCOMMODATION

PRELIMINARY ROADWORKS
LONGITUDINAL SECTIONS PROPORTIONAL PROPERTY INVESTMENTS PTY LTD TP AA SHEET 5 OF 5 KIRKWOOD ROAD, TWEED HEADS SOUTH, NSW SCALE 1:1000 AT A1(1:2000 AT A3)

PROJECT NO. 100m HOR 1:100 AT A1(1:200 AT A3) 0