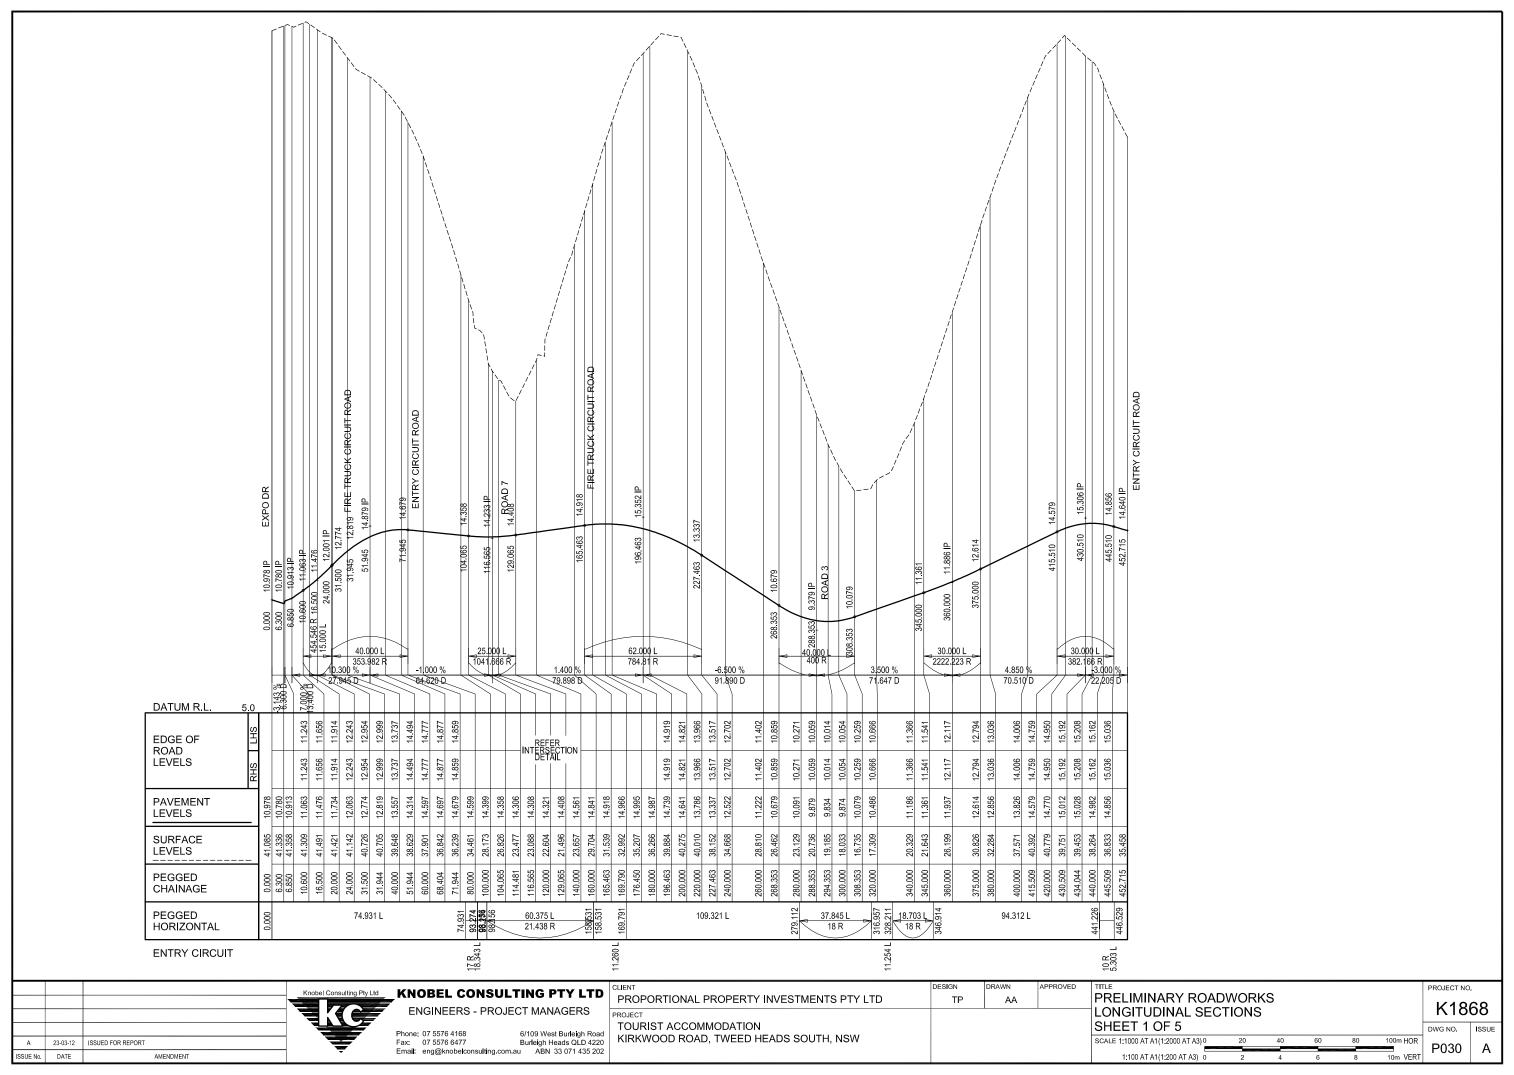

TOURIST ACCOMMODATION

PRELIMINARY ROADWORKS
LONGITUDINAL SECTIONS PROPORTIONAL PROPERTY INVESTMENTS PTY LTD TP AA SHEET 5 OF 5 KIRKWOOD ROAD, TWEED HEADS SOUTH, NSW SCALE 1:1000 AT A1(1:2000 AT A3)

PROJECT NO. 100m HOR 1:100 AT A1(1:200 AT A3) 0