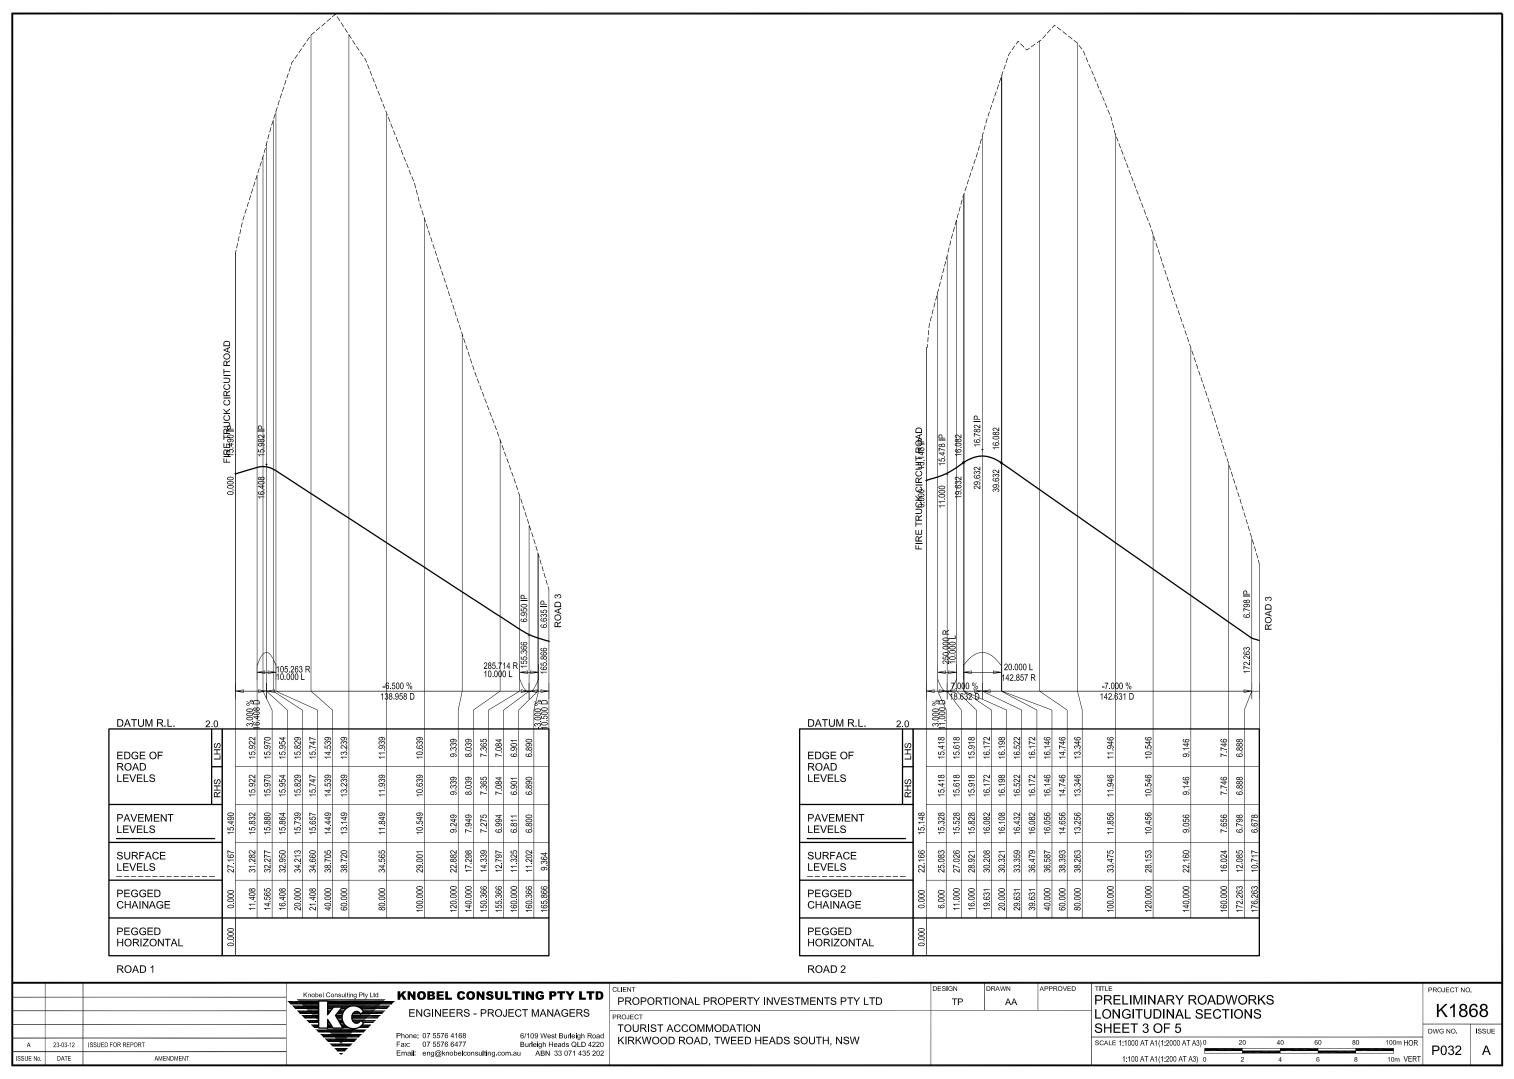

TOURIST ACCOMMODATION

PRELIMINARY ROADWORKS
LONGITUDINAL SECTIONS PROPORTIONAL PROPERTY INVESTMENTS PTY LTD TP AA SHEET 5 OF 5 KIRKWOOD ROAD, TWEED HEADS SOUTH, NSW SCALE 1:1000 AT A1(1:2000 AT A3)

PROJECT NO. 100m HOR 1:100 AT A1(1:200 AT A3) 0