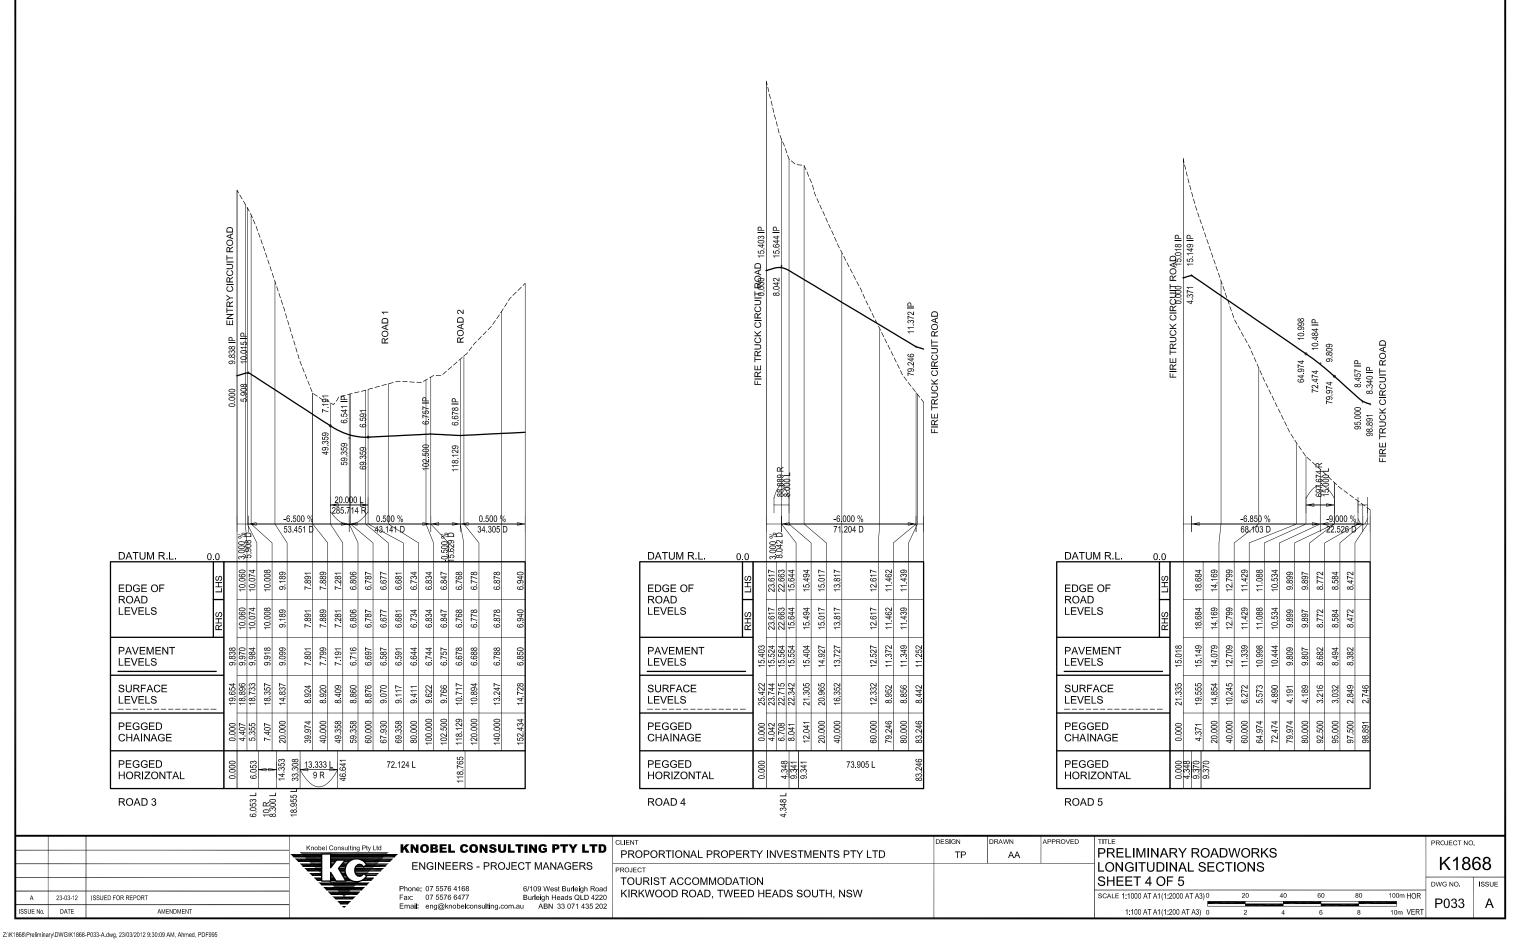

TOURIST ACCOMMODATION

PRELIMINARY ROADWORKS
LONGITUDINAL SECTIONS PROPORTIONAL PROPERTY INVESTMENTS PTY LTD TP AA SHEET 5 OF 5 KIRKWOOD ROAD, TWEED HEADS SOUTH, NSW SCALE 1:1000 AT A1(1:2000 AT A3)

PROJECT NO. 100m HOR 1:100 AT A1(1:200 AT A3) 0