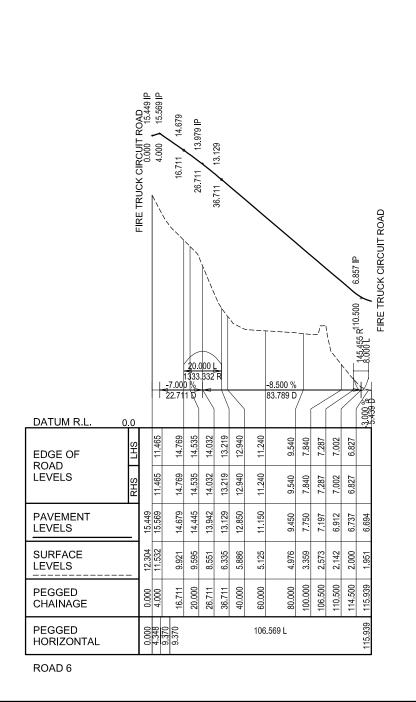

TOURIST ACCOMMODATION

PRELIMINARY ROADWORKS
LONGITUDINAL SECTIONS PROPORTIONAL PROPERTY INVESTMENTS PTY LTD TP AA SHEET 5 OF 5 KIRKWOOD ROAD, TWEED HEADS SOUTH, NSW SCALE 1:1000 AT A1(1:2000 AT A3)

PROJECT NO. 100m HOR 1:100 AT A1(1:200 AT A3) 0